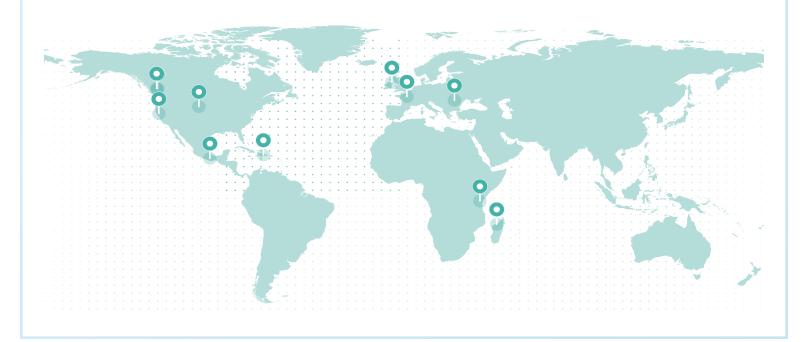

### LIFETIME GLOBAL IMPACT

printreleaf

#### **REFORESTATION IMPACT**

| <b>Reforestation Project</b> | Trees  |
|------------------------------|--------|
| British Columbia (Cariboo)   | 71,122 |
| British Columbia (Redstone)  | 23,299 |
| Madagascar                   | 11,709 |
| Dominican Republic           | 7,431  |
| United States - South Dakota | 6,664  |
| Mexico                       | 3,974  |

| Reforestation Project | Trees |
|-----------------------|-------|
| France (Torcé)        | 2,624 |
| Northern California   | 1,226 |
| Tanzania              | 707   |
| Northern Ireland      | 372   |
| Romania               | 295   |