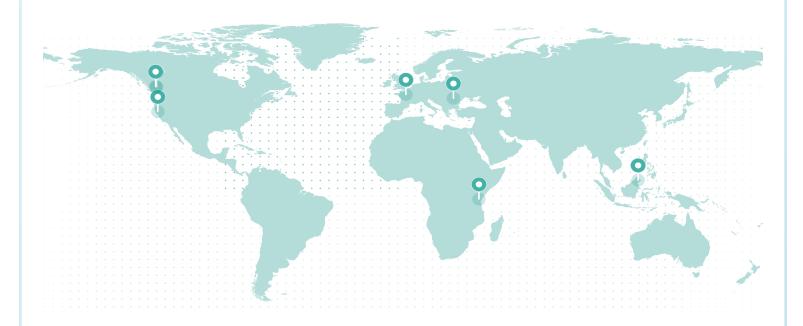

### LIFETIME GLOBAL IMPACT

#### **REFORESTATION IMPACT**

| Reforestation Project       | Trees |
|-----------------------------|-------|
| Romania                     | 140   |
| Tanzania                    | 79.23 |
| Northern California         | 36.66 |
| France (Torcé)              | 33.98 |
| Malaysia                    | 31.13 |
| British Columbia (Cariboo)  | 19.11 |
| British Columbia (Redstone) | 11.91 |