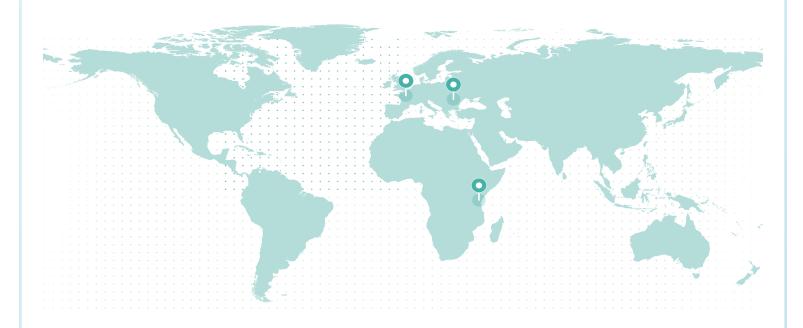

#### LIFETIME GLOBAL IMPACT

#### **REFORESTATION IMPACT**

| Reforestation Project | Trees |
|-----------------------|-------|
| France (Torcé)        | 2,976 |
| Tanzania              | 2,311 |
| Romania               | 1,850 |

Total Trees 7,137