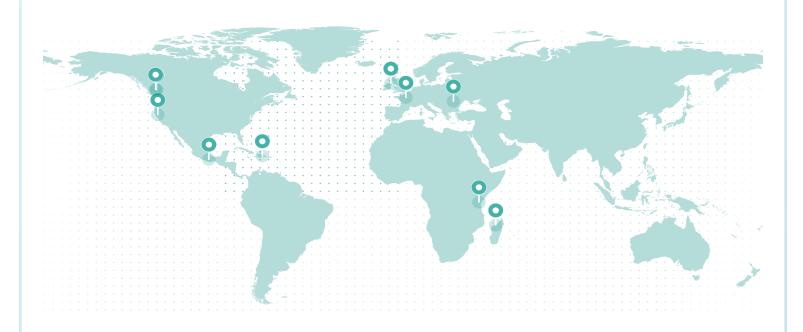

### LIFETIME GLOBAL IMPACT

#### **REFORESTATION IMPACT**

| Reforestation Project       | Trees |
|-----------------------------|-------|
| Tanzania                    | 1,785 |
| Madagascar                  | 1,215 |
| Dominican Republic          | 922   |
| France (Torcé)              | 511   |
| Romania                     | 433   |
| Northern Ireland            | 271   |
| Northern California         | 133   |
| British Columbia (Cariboo)  | 132   |
| Mexico                      | 64.53 |
| British Columbia (Redstone) | 0.82  |

Total Trees 5,467