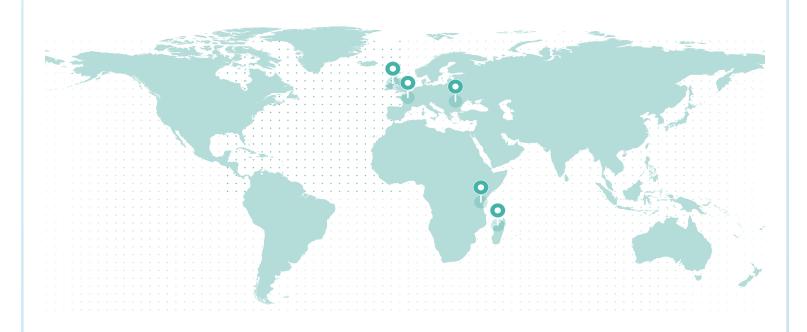

### LIFETIME GLOBAL IMPACT

#### **REFORESTATION IMPACT**

| Reforestation Project | Trees |
|-----------------------|-------|
| Northern Ireland      | 19.57 |
| France (Torcé)        | 14.31 |
| Madagascar            | 13.59 |
| Tanzania              | 8.36  |
| Romania               | 2.37  |

Total Trees 58.21