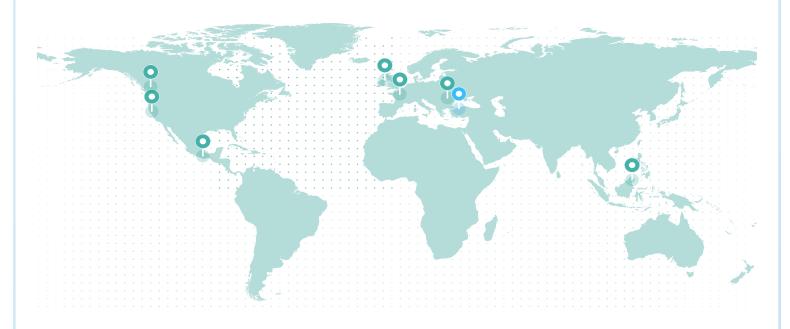

# LIFETIME GLOBAL IMPACT

## REFORESTATION IMPACT

| Reforestation Project      | Trees |
|----------------------------|-------|
| Northern California        | 6,118 |
| France (Torcé)             | 682   |
| Romania                    | 643   |
| Northern Ireland           | 509   |
| Mexico                     | 85.98 |
| Malaysia                   | 40.37 |
| British Columbia (Cariboo) | 8.00  |

Total Trees 8,086