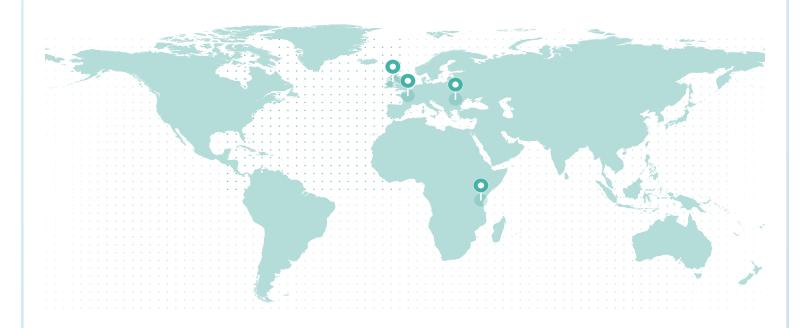

#### LIFETIME GLOBAL IMPACT

#### **REFORESTATION IMPACT**

| Reforestation Project | Trees |
|-----------------------|-------|
| Tanzania              | 5.54  |
| Romania               | 0.46  |
| Northern Ireland      | 0.26  |
| France (Torcé)        | 0.23  |

Total Trees 6.49

**PROJECT SDGs** 