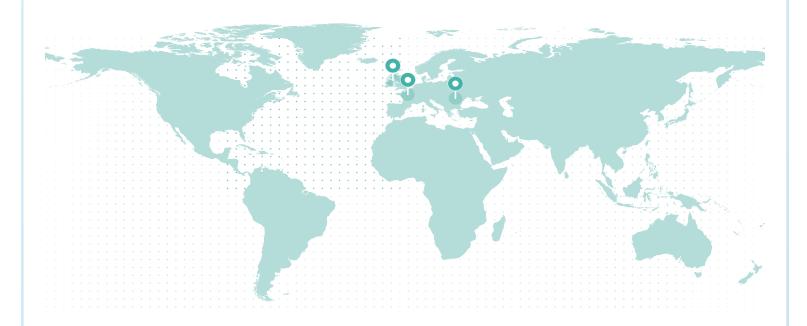

#### LIFETIME GLOBAL IMPACT

#### **REFORESTATION IMPACT**

| Reforestation Project | Trees |
|-----------------------|-------|
| Northern Ireland      | 1,267 |
| France (Torcé)        | 401   |
| Romania               | 324   |

Total Trees 1,992