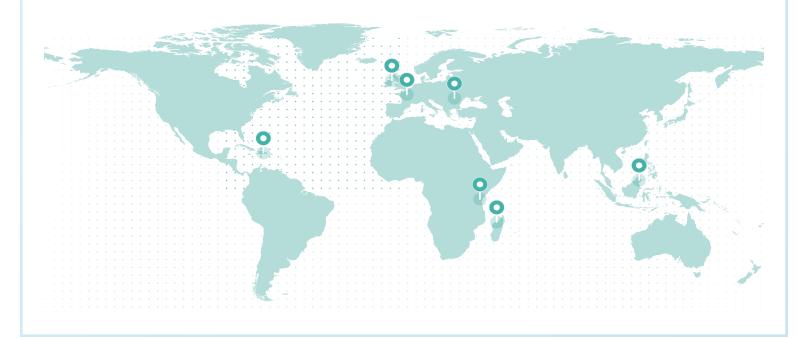

### LIFETIME GLOBAL IMPACT

#### **REFORESTATION IMPACT**

| Reforestation Project | Trees |
|-----------------------|-------|
| Northern Ireland      | 1,485 |
| Romania               | 605   |
| Tanzania              | 188   |
| France (Torcé)        | 54.64 |
| Dominican Republic    | 50.47 |
| Madagascar            | 18.23 |
| Malaysia              | 0.07  |

Total Trees 2,401

PROJECT SDGs