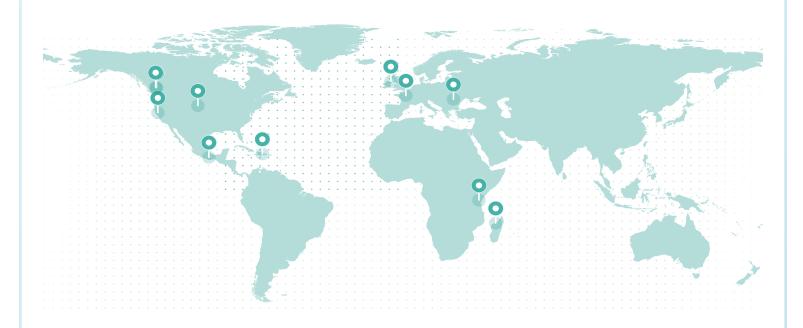

### LIFETIME GLOBAL IMPACT

#### REFORESTATION IMPACT

| Reforestation Project      | Trees  |
|----------------------------|--------|
| Northern California        | 37,863 |
| British Columbia (Cariboo) | 31,554 |
| Mexico                     | 26,826 |
| Madagascar                 | 24,408 |
| Northern Ireland           | 21,246 |
| Dominican Republic         | 19,304 |

| Reforestation Project        | Trees |
|------------------------------|-------|
| France (Torcé)               | 7,842 |
| British Columbia (Redstone)  | 5,733 |
| United States - South Dakota | 2,984 |
| Tanzania                     | 477   |
| Romania                      | 267   |

Total Trees 178,504

**PROJECT SDGs** 