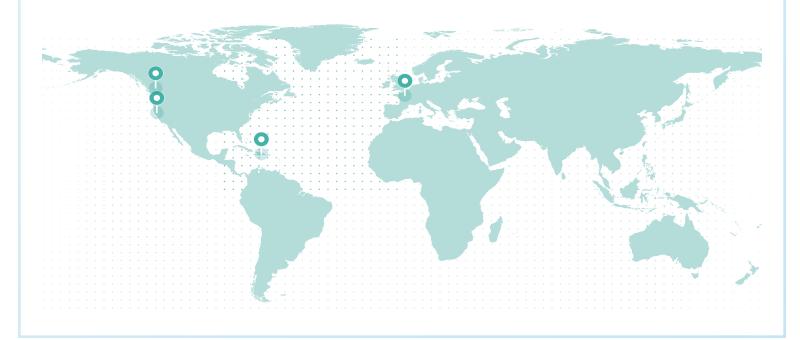

### LIFETIME GLOBAL IMPACT

#### **REFORESTATION IMPACT**

| Reforestation Project      | Trees  |
|----------------------------|--------|
| Northern California        | 63,750 |
| British Columbia (Cariboo) | 16,284 |
| France (Torcé)             | 7,219  |
| Dominican Republic         | 1,336  |

Total Trees 88,589

PROJECT SDGs