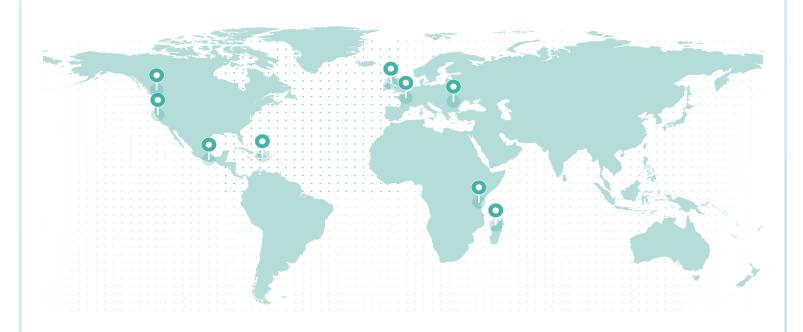

### LIFETIME GLOBAL IMPACT

#### **REFORESTATION IMPACT**

| Reforestation Project      | Trees |
|----------------------------|-------|
| Madagascar                 | 202   |
| Dominican Republic         | 126   |
| Northern Ireland           | 11.44 |
| Mexico                     | 11.44 |
| France (Torcé)             | 1.67  |
| Tanzania                   | 1.53  |
| Northern California        | 0.80  |
| Romania                    | 0.69  |
| British Columbia (Cariboo) | 0.40  |

Total Trees 356