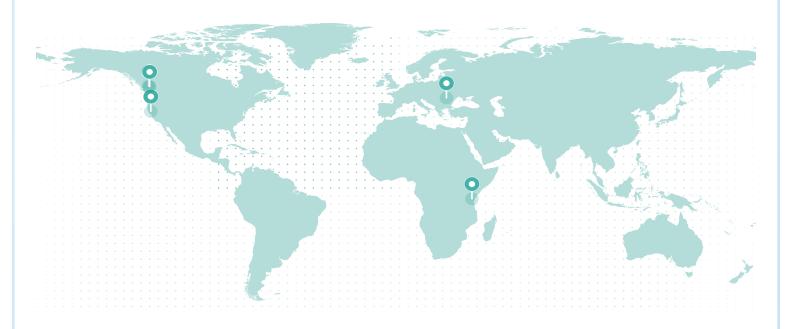

#### LIFETIME GLOBAL IMPACT

#### REFORESTATION IMPACT

| Reforestation Project       | Trees |
|-----------------------------|-------|
| Northern California         | 158   |
| British Columbia (Redstone) | 97.21 |
| British Columbia (Cariboo)  | 56.28 |
| Romania                     | 12.85 |
| Tanzania                    | 12.85 |