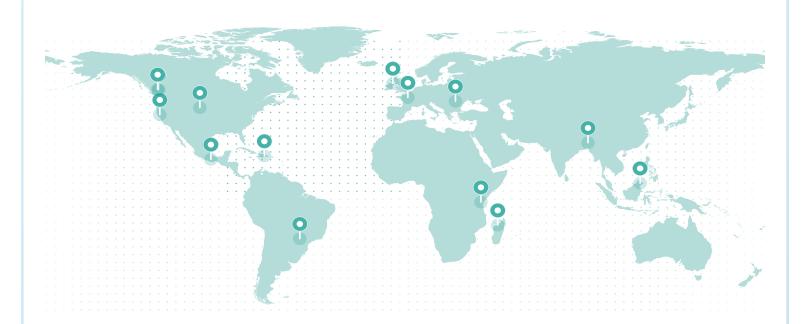

### LIFETIME GLOBAL IMPACT

#### **REFORESTATION IMPACT**

| Reforestation Project | Trees |
|-----------------------|-------|
| Madagascar            | 1,362 |
| Tanzania              | 801   |
| Dominican Republic    | 407   |
| France (Torcé)        | 332   |
| Northern Ireland      | 207   |
| Romania               | 123   |
| Brazil                | 112   |

| Reforestation Project        | Trees |
|------------------------------|-------|
| Northern California          | 98.62 |
| Mexico                       | 74.50 |
| British Columbia (Cariboo)   | 39.17 |
| India                        | 19.00 |
| British Columbia (Redstone)  | 5.34  |
| Malaysia                     | 3.37  |
| United States - South Dakota | 1.00  |

Total Trees 3,585