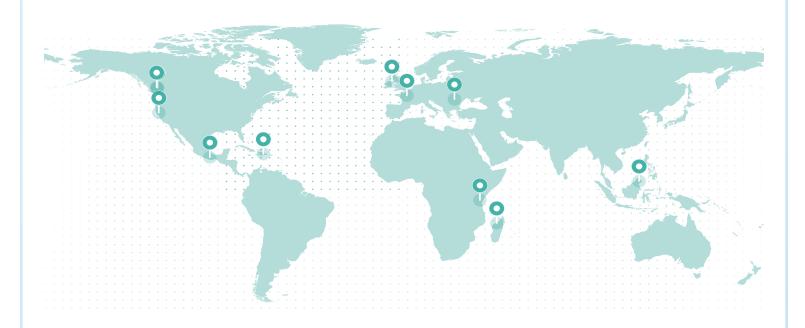

### LIFETIME GLOBAL IMPACT

#### **REFORESTATION IMPACT**

| Reforestation Project      | Trees |
|----------------------------|-------|
| France (Torcé)             | 835   |
| Tanzania                   | 820   |
| British Columbia (Cariboo) | 699   |
| Mexico                     | 503   |
| Malaysia                   | 338   |
| Romania                    | 311   |

| Reforestation Project       | Trees |
|-----------------------------|-------|
| Northern Ireland            | 287   |
| Madagascar                  | 269   |
| Dominican Republic          | 171   |
| Northern California         | 102   |
| British Columbia (Redstone) | 33.29 |

Total Trees 4,368

**PROJECT SDGs** 