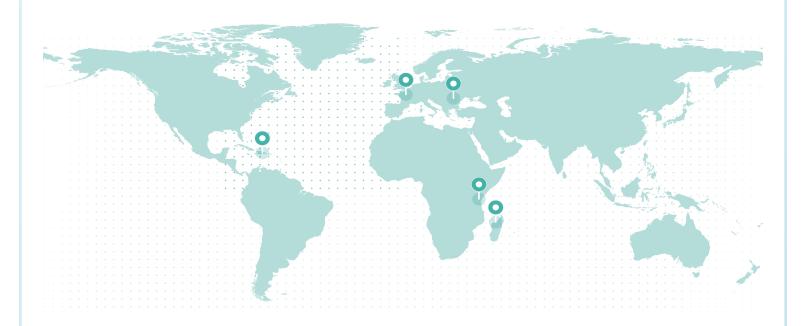

### LIFETIME GLOBAL IMPACT

#### **REFORESTATION IMPACT**

| Reforestation Project | Trees |
|-----------------------|-------|
| Tanzania              | 216   |
| France (Torcé)        | 136   |
| Romania               | 92.54 |
| Dominican Republic    | 89.66 |
| Madagascar            | 3.77  |

Total Trees 537