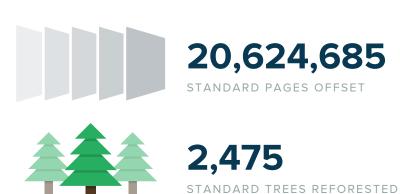

## **Sustainable Libraries Initiative**

Sustainable Libraries Initiative customers have collectively offset the equivalent of 20,624,685 total standard pages of paper consumption by reforesting 2,475 standard trees on the PrintReleaf Exchange.