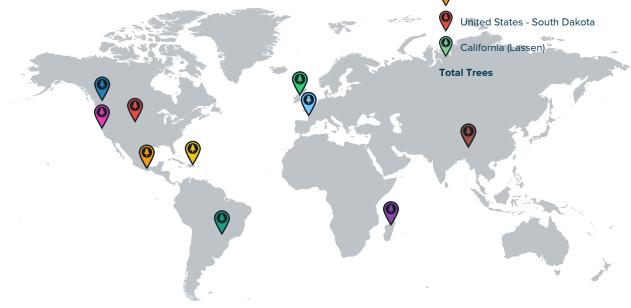

## GLOBAL IMPACT

| Reforestation Project        | Trees |
|------------------------------|-------|
| Dominican Republic           | 672   |
| Tanzania                     | 663   |
| Romania                      | 334   |
| France (Torcé)               | 271   |
| Madagascar Madagascar        | 210   |
| California (Mendocino)       | 178   |
| British Columbia (Cariboo)   | 60.87 |
| Northern Ireland             | 33.52 |
| Mexico                       | 27.77 |
| United States - South Dakota | 23.43 |
| California (Lassen)          | 2.56  |
| Total Trees                  | 2,475 |