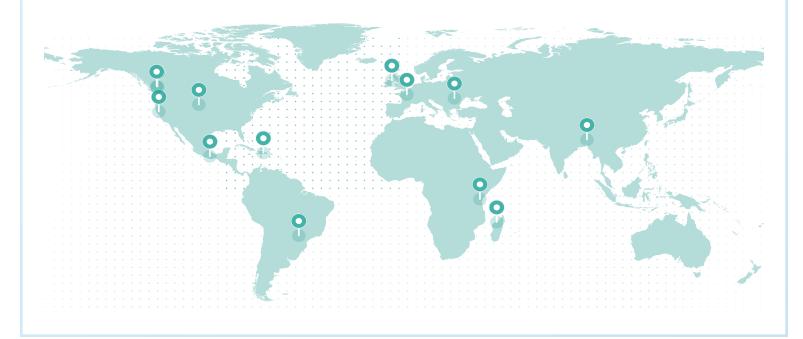

### LIFETIME GLOBAL IMPACT

printreleaf

#### **REFORESTATION IMPACT**

| Reforestation Project        | Trees  |
|------------------------------|--------|
| Northern California          | 98,000 |
| Madagascar                   | 75,939 |
| United States - South Dakota | 41,239 |
| Dominican Republic           | 33,777 |
| Mexico                       | 21,658 |
| France (Torcé)               | 16,371 |
| Tanzania                     | 13,782 |

| <b>Reforestation Project</b> | Trees  |
|------------------------------|--------|
| Romania                      | 11,452 |
| Northern Ireland             | 8,805  |
| Brazil                       | 8,696  |
| British Columbia (Cariboo)   | 199    |
| India                        | 18.60  |
| British Columbia (Redstone)  | 11.00  |

Total Trees 329,946

PROJECT SDGs