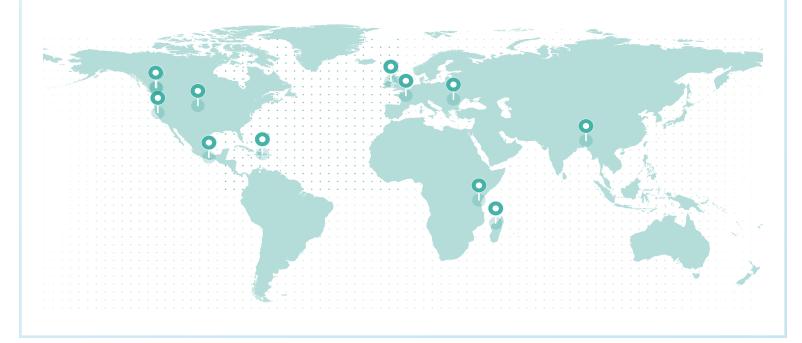

### LIFETIME GLOBAL IMPACT

printreleaf

#### **REFORESTATION IMPACT**

| Reforestation Project | Trees  |
|-----------------------|--------|
| Madagascar            | 38,154 |
| Dominican Republic    | 3,569  |
| France (Torcé)        | 2,149  |
| Tanzania              | 2,115  |
| Northern Ireland      | 1,637  |
| Mexico                | 1,469  |

| <b>Reforestation Project</b> |             | Trees  |
|------------------------------|-------------|--------|
| Romania                      |             | 1,076  |
| Northern California          |             | 38.99  |
| India                        |             | 23.74  |
| British Columbia (Cariboo)   |             | 7.19   |
| United States - South Dakota |             | 5.46   |
| British Columbia (Redstone)  |             | 0.09   |
|                              | Total Trees | 50,246 |