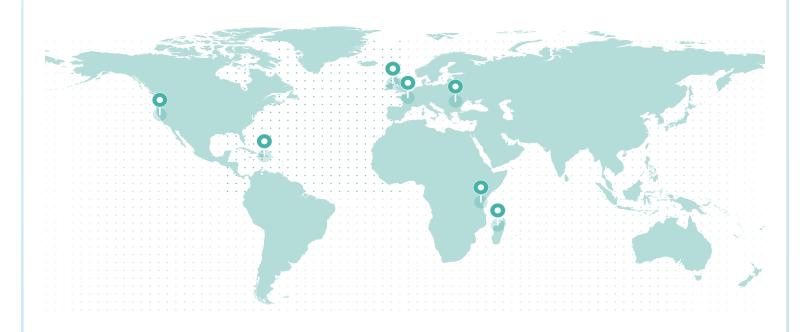

### LIFETIME GLOBAL IMPACT

#### **REFORESTATION IMPACT**

| Reforestation Project | Trees |
|-----------------------|-------|
| Tanzania              | 1,933 |
| Northern Ireland      | 1,592 |
| Romania               | 745   |
| France (Torcé)        | 488   |
| Northern California   | 391   |
| Madagascar            | 360   |
| Dominican Republic    | 196   |

Total Trees **5,705** 

**PROJECT SDGs** 