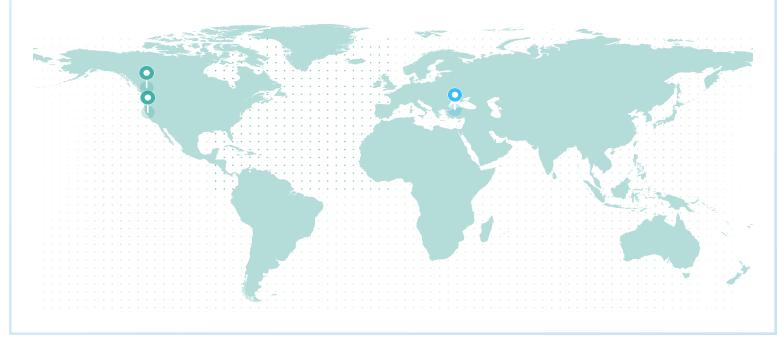

### LIFETIME GLOBAL IMPACT

#### **REFORESTATION IMPACT**

| Reforestation Project      |             | Trees |
|----------------------------|-------------|-------|
| Northern California        |             | 3,727 |
| British Columbia (Cariboo) |             | 400   |
|                            | Total Trees | 4,127 |
|                            |             |       |
| CARBON IMPACT              |             |       |

| Carbon Project              |              | MTCO2e  |
|-----------------------------|--------------|---------|
| Turkey - Hydropower Project |              | 150.000 |
|                             | Total MTCO2e | 150.000 |