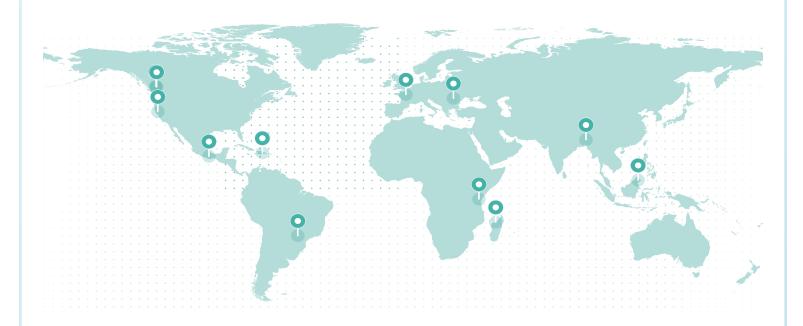

### LIFETIME GLOBAL IMPACT

#### **REFORESTATION IMPACT**

| Reforestation Project | Trees |
|-----------------------|-------|
| Madagascar            | 342   |
| Tanzania              | 180   |
| Dominican Republic    | 129   |
| France (Torcé)        | 90.44 |
| Romania               | 80.40 |
| Mexico                | 13.62 |

| Reforestation Project       | Trees |
|-----------------------------|-------|
| British Columbia (Redstone) | 6.42  |
| British Columbia (Cariboo)  | 6.10  |
| India                       | 5.07  |
| Northern California         | 1.85  |
| Malaysia                    | 1.63  |
| Brazil                      | 0.17  |

Total Trees 857

**PROJECT SDGs** 