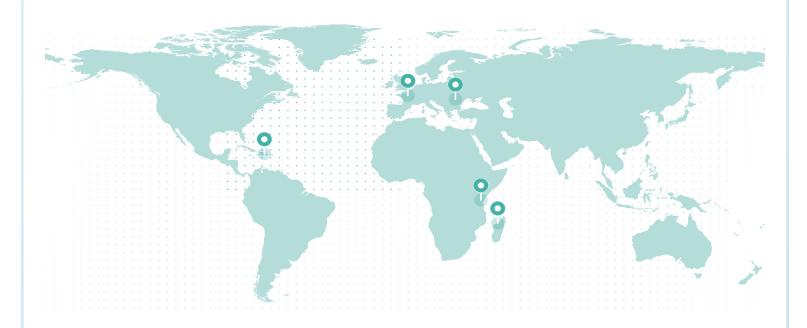

### LIFETIME GLOBAL IMPACT

#### **REFORESTATION IMPACT**

| Reforestation Project | Trees |
|-----------------------|-------|
| Tanzania              | 1,254 |
| Dominican Republic    | 1,247 |
| Madagascar            | 1,058 |
| France (Torcé)        | 957   |
| Romania               | 676   |

Total Trees 5,192