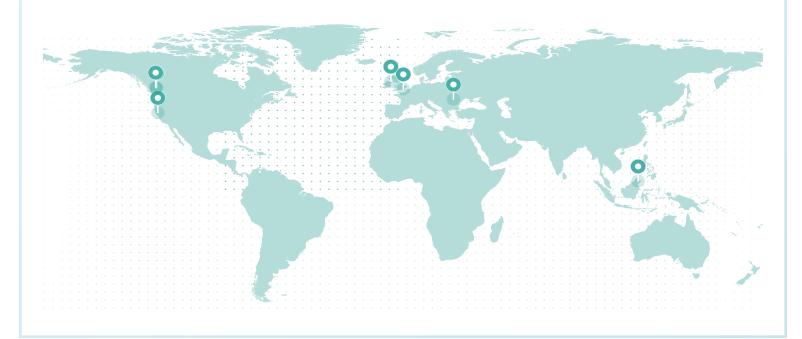

#### **REFORESTATION IMPACT**

| Reforestation Project       | Trees  |
|-----------------------------|--------|
| Northern Ireland            | 51,972 |
| Northern California         | 15,257 |
| United Kingdom              | 2,531  |
| British Columbia (Cariboo)  | 1,521  |
| Romania                     | 903    |
| British Columbia (Redstone) | 591    |
| Malaysia                    | 430    |

Total Trees 73,204

PROJECT SDGs