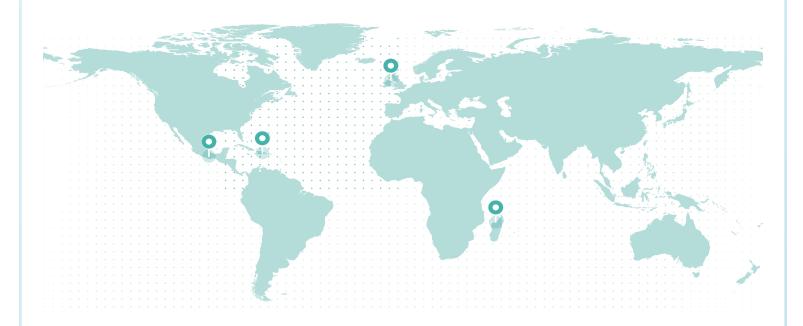

#### LIFETIME GLOBAL IMPACT

#### **REFORESTATION IMPACT**

| Reforestation Project | Trees |
|-----------------------|-------|
| Madagascar            | 47.11 |
| Northern Ireland      | 1.01  |
| Dominican Republic    | 1.01  |
| Mexico                | 1.01  |

Total Trees 50.14

**PROJECT SDGs** 