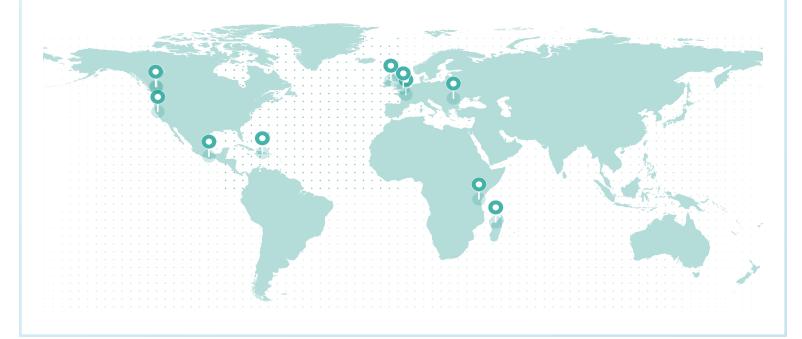

### LIFETIME GLOBAL IMPACT

printreleaf

#### **REFORESTATION IMPACT**

| Reforestation Project | Trees |
|-----------------------|-------|
| Northern Ireland      | 1,858 |
| Tanzania              | 1,671 |
| France (Torcé)        | 1,409 |
| Romania               | 1,315 |
| Dominican Republic    | 1,209 |
| Northern California   | 544   |

| <b>Reforestation Project</b> | Trees |
|------------------------------|-------|
| Madagascar                   | 261   |
| British Columbia (Cariboo)   | 115   |
| Mexico                       | 3.07  |
| United Kingdom               | 0.50  |
| British Columbia (Redstone)  | 0.07  |

Total Trees 8,386

PROJECT SDGs