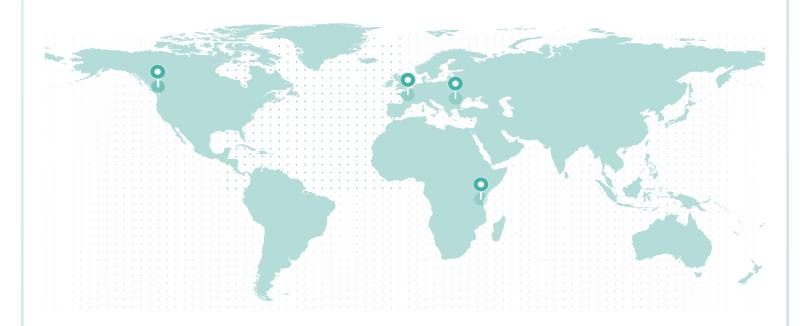

### LIFETIME GLOBAL IMPACT

#### **REFORESTATION IMPACT**

| Reforestation Project       | Trees |
|-----------------------------|-------|
| Romania                     | 36.38 |
| Tanzania                    | 36.38 |
| France (Torcé)              | 2.39  |
| British Columbia (Cariboo)  | 1.28  |
| British Columbia (Redstone) | 1.10  |

Total Trees 77.53