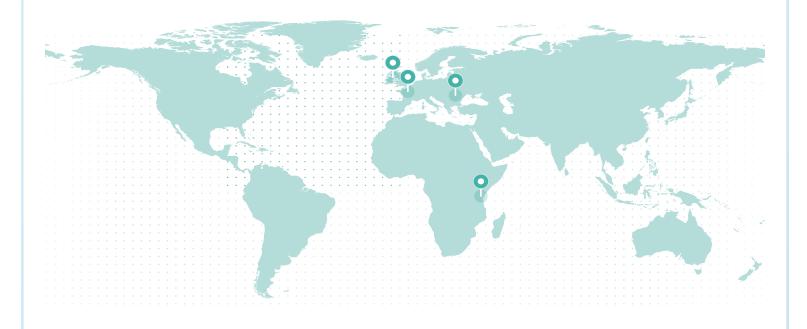

### LIFETIME GLOBAL IMPACT

#### **REFORESTATION IMPACT**

| Reforestation Project | Trees |
|-----------------------|-------|
| Tanzania              | 3,334 |
| Romania               | 1,862 |
| France (Torcé)        | 690   |
| Northern Ireland      | 5.79  |

Total Trees 5,892

**PROJECT SDGs** 