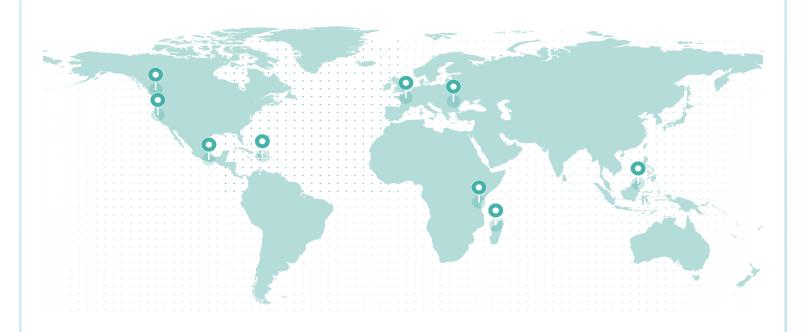

### LIFETIME GLOBAL IMPACT

#### REFORESTATION IMPACT

| Reforestation Project       | Trees |
|-----------------------------|-------|
| Tanzania                    | 1,192 |
| Madagascar                  | 725   |
| Dominican Republic          | 669   |
| Mexico                      | 554   |
| France (Torcé)              | 200   |
| Malaysia                    | 109   |
| British Columbia (Redstone) | 24.79 |
| Northern California         | 24.79 |
| Romania                     | 24.79 |

Total Trees 3,524