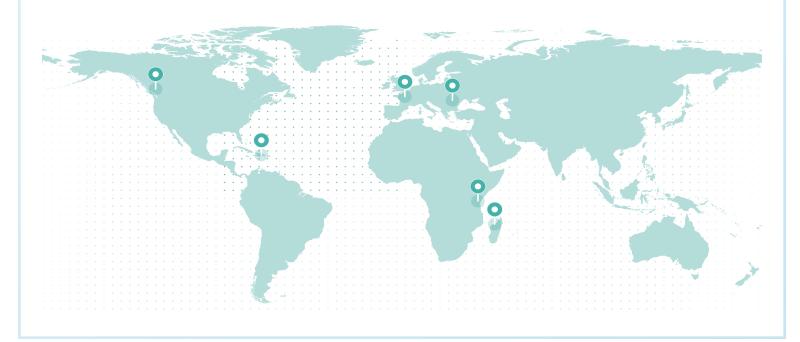

### LIFETIME GLOBAL IMPACT

#### **REFORESTATION IMPACT**

| Reforestation Project      | Trees |
|----------------------------|-------|
| Tanzania                   | 133   |
| France (Torcé)             | 111   |
| Madagascar                 | 103   |
| British Columbia (Cariboo) | 41.63 |
| Dominican Republic         | 1.92  |
| Romania                    | 0.20  |