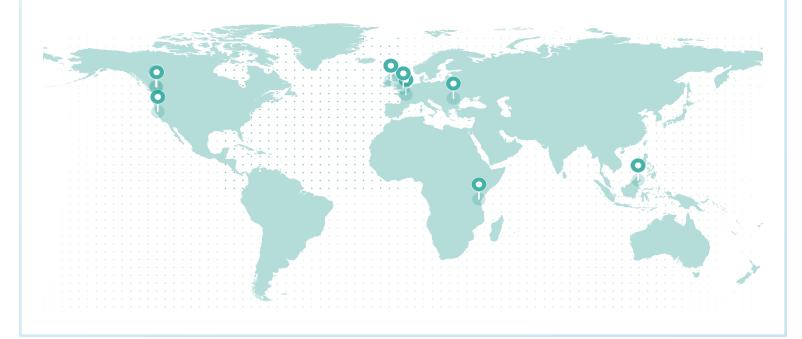

### LIFETIME GLOBAL IMPACT

printreleaf

#### **REFORESTATION IMPACT**

| Reforestation Project       | Trees |
|-----------------------------|-------|
| Northern California         | 978   |
| Tanzania                    | 868   |
| Romania                     | 742   |
| Malaysia                    | 505   |
| France (Torcé)              | 347   |
| British Columbia (Redstone) | 330   |
| British Columbia (Cariboo)  | 285   |
| United Kingdom              | 103   |
| Northern Ireland            | 25.78 |