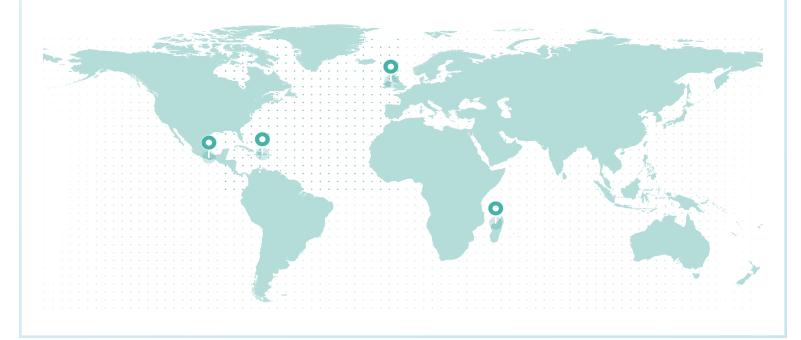

### LIFETIME GLOBAL IMPACT

#### **REFORESTATION IMPACT**

| Reforestation Project |             | Trees |
|-----------------------|-------------|-------|
| Mexico                |             | 7,025 |
| Madagascar            |             | 224   |
| Dominican Republic    |             | 124   |
| Northern Ireland      |             | 3.75  |
|                       | Total Trees | 7,376 |