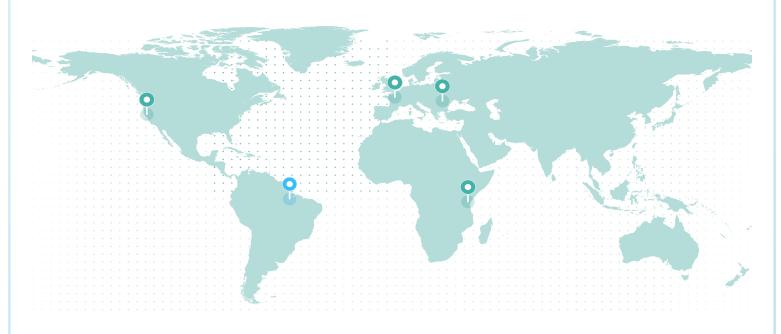

# REFORESTATION IMPACT

| Reforestation Project | Trees |
|-----------------------|-------|
| Tanzania              | 7,662 |
| Romania               | 3,884 |
| France (Torcé)        | 1,001 |
| Northern California   | 425   |

Total Trees 12,972

## **CARBON IMPACT**

Carbon Project MTCO2e

Brazil - Forestry REDD+ Project 17.000

Total MTCO2e 17.000