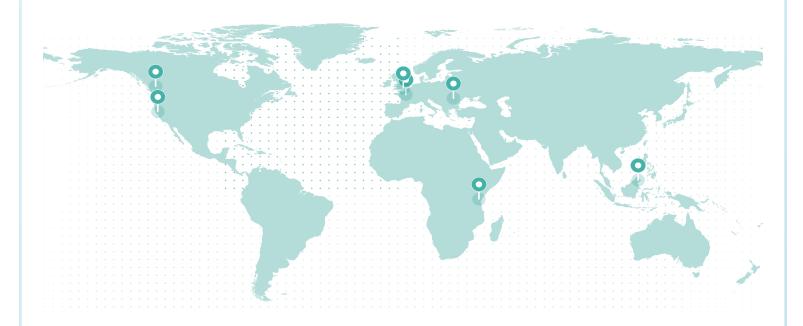

### LIFETIME GLOBAL IMPACT

#### **REFORESTATION IMPACT**

| Reforestation Project       | Trees |
|-----------------------------|-------|
| Romania                     | 3,665 |
| Tanzania                    | 3,660 |
| France (Torcé)              | 2.93  |
| British Columbia (Redstone) | 0.34  |
| Malaysia                    | 0.34  |
| Northern California         | 0.34  |
| United Kingdom              | 0.34  |

Total Trees 7,330