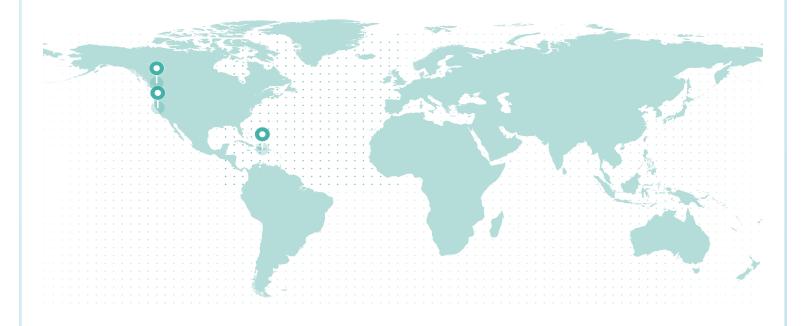

#### LIFETIME GLOBAL IMPACT

#### **REFORESTATION IMPACT**

| Reforestation Project      | Trees |
|----------------------------|-------|
| Northern California        | 1,524 |
| British Columbia (Cariboo) | 201   |
| Dominican Republic         | 71.95 |

Total Trees 1,798

**PROJECT SDGs** 