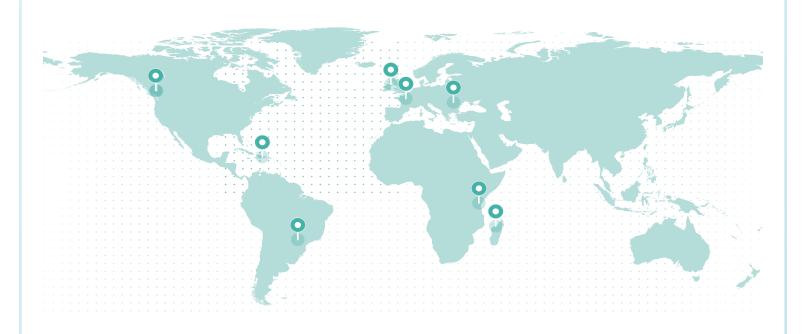

#### **REFORESTATION IMPACT**

| Reforestation Project       | Trees |
|-----------------------------|-------|
| Madagascar                  | 1,010 |
| Dominican Republic          | 785   |
| France (Torcé)              | 718   |
| Tanzania                    | 688   |
| Romania                     | 465   |
| Northern Ireland            | 365   |
| British Columbia (Cariboo)  | 224   |
| British Columbia (Redstone) | 29.12 |
| Brazil                      | 0.32  |

Total Trees 4,284