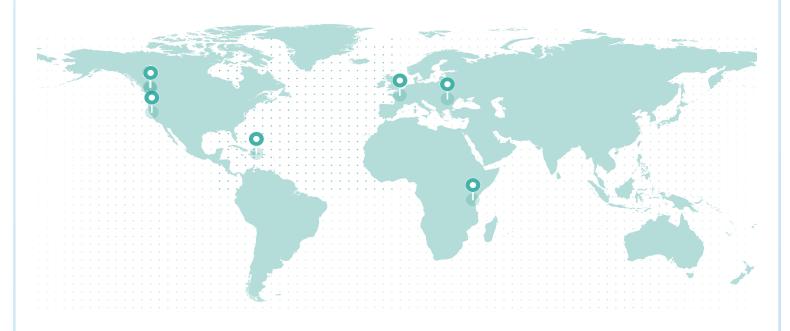

#### LIFETIME GLOBAL IMPACT

#### REFORESTATION IMPACT

| Reforestation Project       | Trees |
|-----------------------------|-------|
| Tanzania                    | 907   |
| France (Torcé)              | 585   |
| Romania                     | 550   |
| Dominican Republic          | 531   |
| Northern California         | 81.79 |
| British Columbia (Redstone) | 81.33 |
| British Columbia (Cariboo)  | 12.14 |

Total Trees 2,749