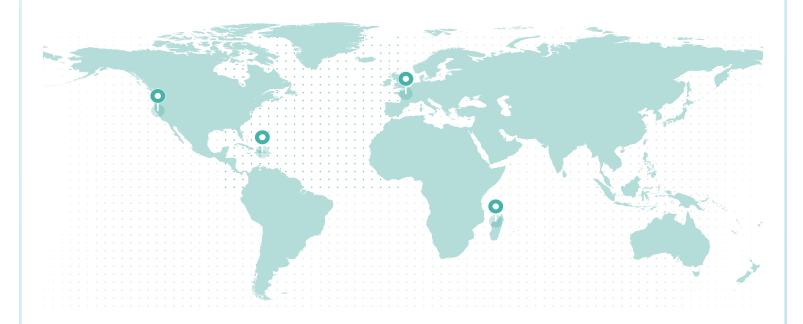

#### LIFETIME GLOBAL IMPACT

#### **REFORESTATION IMPACT**

| Reforestation Project | Trees  |
|-----------------------|--------|
| Northern California   | 16,840 |
| France (Torcé)        | 2,955  |
| Madagascar            | 2,913  |
| Dominican Republic    | 1,735  |

Total Trees 24,443

**PROJECT SDGs** 