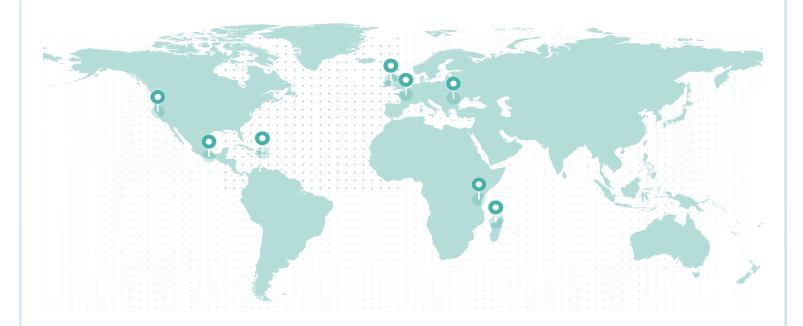

### LIFETIME GLOBAL IMPACT

#### **REFORESTATION IMPACT**

| Reforestation Project | Trees |
|-----------------------|-------|
| Northern California   | 991   |
| Tanzania              | 85.80 |
| Romania               | 84.18 |
| Madagascar            | 71.16 |
| Mexico                | 25.11 |
| Dominican Republic    | 8.31  |
| France (Torcé)        | 7.81  |
| Northern Ireland      | 7.40  |

Total Trees 1,281