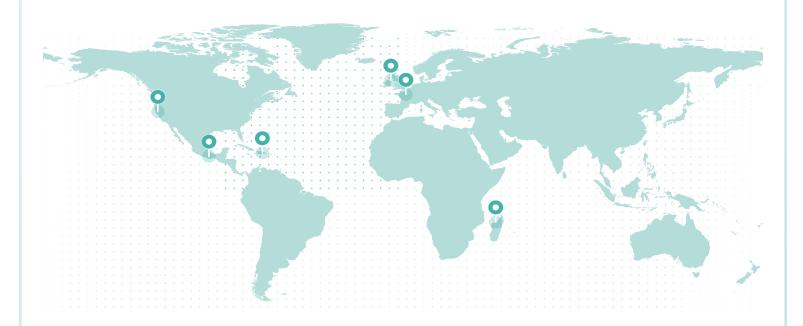

### LIFETIME GLOBAL IMPACT

#### REFORESTATION IMPACT

| Reforestation Project | Trees  |
|-----------------------|--------|
| Northern California   | 62,485 |
| France (Torcé)        | 16,213 |
| Northern Ireland      | 113    |
| Dominican Republic    | 111    |
| Mexico                | 36.86  |
| Madagascar            | 4.24   |

Total Trees 78,963

**PROJECT SDGs** 