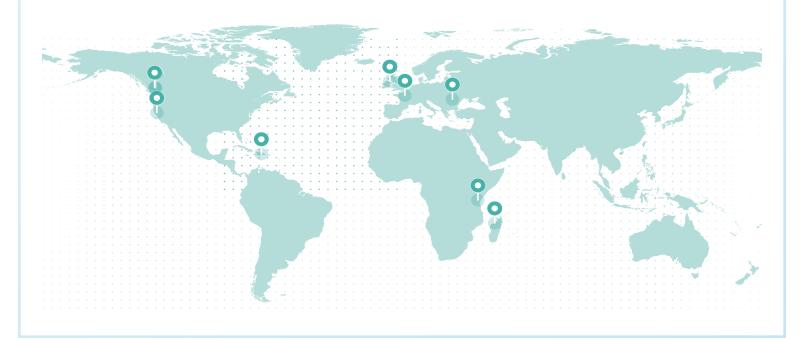

#### **REFORESTATION IMPACT**

| Reforestation Project       | Trees |
|-----------------------------|-------|
| Madagascar                  | 1,329 |
| Tanzania                    | 875   |
| British Columbia (Cariboo)  | 191   |
| Dominican Republic          | 172   |
| France (Torcé)              | 171   |
| Northern Ireland            | 169   |
| Romania                     | 107   |
| Northern California         | 74.19 |
| British Columbia (Redstone) | 18.72 |
|                             |       |