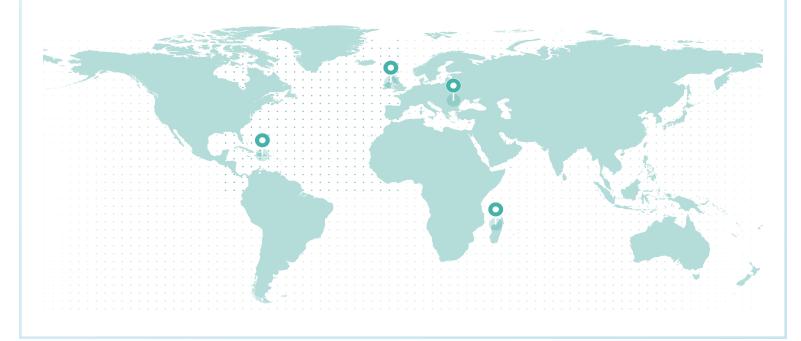

### LIFETIME GLOBAL IMPACT

#### **REFORESTATION IMPACT**

| Reforestation Project |             | Trees |
|-----------------------|-------------|-------|
| Northern Ireland      |             | 1,503 |
| Romania               |             | 3.32  |
| Madagascar            |             | 1.13  |
| Dominican Republic    |             | 1.02  |
|                       | Total Trees | 1,509 |