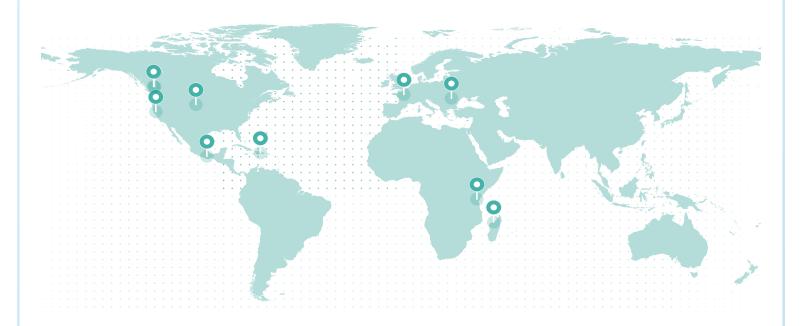

### LIFETIME GLOBAL IMPACT

#### **REFORESTATION IMPACT**

| Reforestation Project        | Trees |
|------------------------------|-------|
| Northern California          | 3,763 |
| Madagascar                   | 1,985 |
| United States - South Dakota | 1,381 |
| Romania                      | 492   |
| Tanzania                     | 448   |
| Dominican Republic           | 377   |
| France (Torcé)               | 302   |
| British Columbia (Cariboo)   | 281   |
| British Columbia (Redstone)  | 133   |
| Mexico                       | 97.42 |