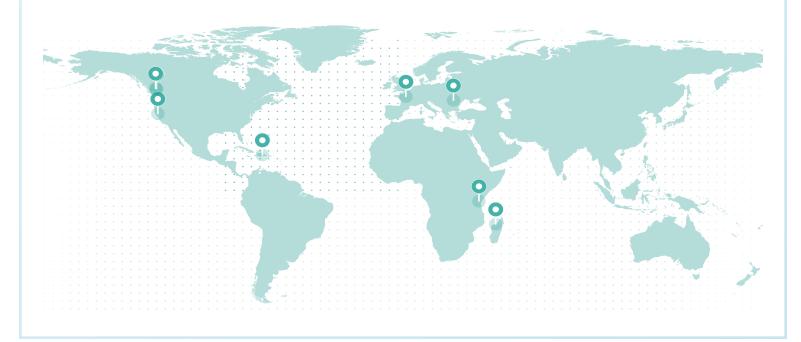

### LIFETIME GLOBAL IMPACT

printreleaf

#### **REFORESTATION IMPACT**

| Reforestation Project       | Trees            |
|-----------------------------|------------------|
| Madagascar                  | 4,896            |
| Northern California         | 2,289            |
| Romania                     | 168              |
| Dominican Republic          | 144              |
| British Columbia (Cariboo)  | 116              |
| British Columbia (Redstone) | 46.85            |
| France (Torcé)              | 38.56            |
| Tanzania                    | 29.32            |
|                             | Total Trace 7727 |

Total Trees 7,727

PROJECT SDGs