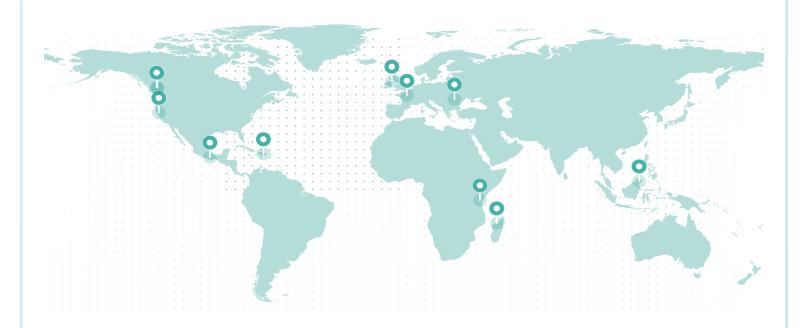

### LIFETIME GLOBAL IMPACT

#### **REFORESTATION IMPACT**

| Reforestation Project | Trees |
|-----------------------|-------|
| Tanzania              | 1,493 |
| Northern Ireland      | 1,101 |
| Madagascar            | 745   |
| Dominican Republic    | 641   |
| Romania               | 601   |
| France (Torcé)        | 358   |

| Reforestation Project       | Trees |
|-----------------------------|-------|
| Mexico                      | 335   |
| Northern California         | 235   |
| British Columbia (Cariboo)  | 209   |
| Malaysia                    | 55.29 |
| British Columbia (Redstone) | 37.26 |

Total Trees 5,811

**PROJECT SDGs** 