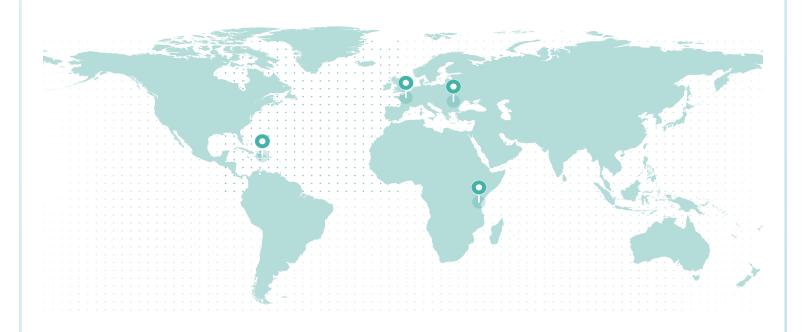

### LIFETIME GLOBAL IMPACT

#### **REFORESTATION IMPACT**

| Reforestation Project | Trees |
|-----------------------|-------|
| France (Torcé)        | 2,599 |
| Tanzania              | 426   |
| Romania               | 339   |
| Dominican Republic    | 43.38 |

Total Trees 3,407

**PROJECT SDGs** 