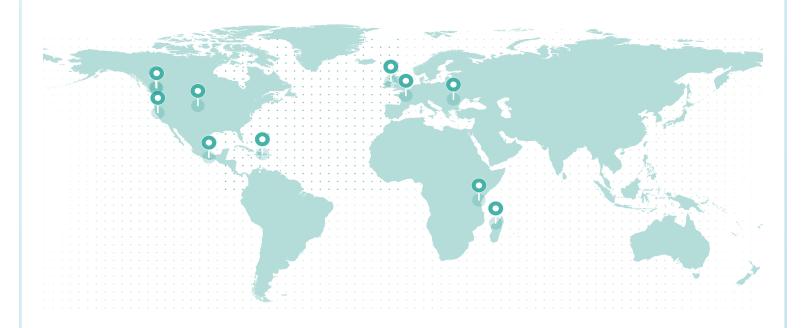

### LIFETIME GLOBAL IMPACT

#### REFORESTATION IMPACT

| Reforestation Project       | Trees  |
|-----------------------------|--------|
| Northern California         | 12,555 |
| Dominican Republic          | 10,723 |
| Madagascar                  | 10,304 |
| Mexico                      | 8,145  |
| Romania                     | 2,264  |
| British Columbia (Redstone) | 2,108  |

| Reforestation Project        | Trees |
|------------------------------|-------|
| France (Torcé)               | 1,326 |
| Northern Ireland             | 883   |
| United States - South Dakota | 356   |
| British Columbia (Cariboo)   | 139   |
| Tanzania                     | 93.45 |

Total Trees 48,894