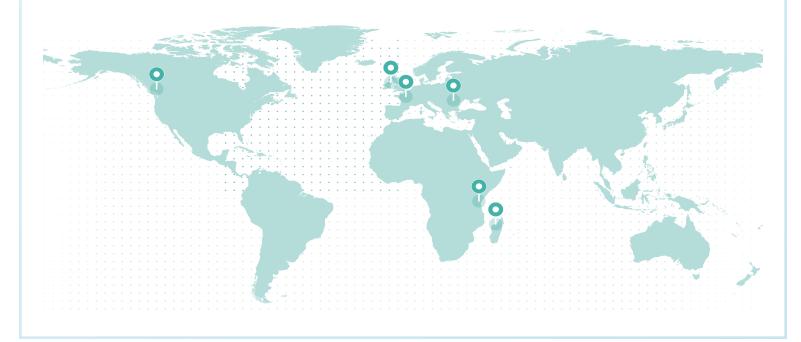

### LIFETIME GLOBAL IMPACT

#### **REFORESTATION IMPACT**

| Reforestation Project      | Trees |
|----------------------------|-------|
| Northern Ireland           | 9.70  |
| Romania                    | 8.76  |
| Tanzania                   | 5.30  |
| British Columbia (Cariboo) | 0.99  |
| France (Torcé)             | 0.62  |
| Madagascar                 | 0.00  |