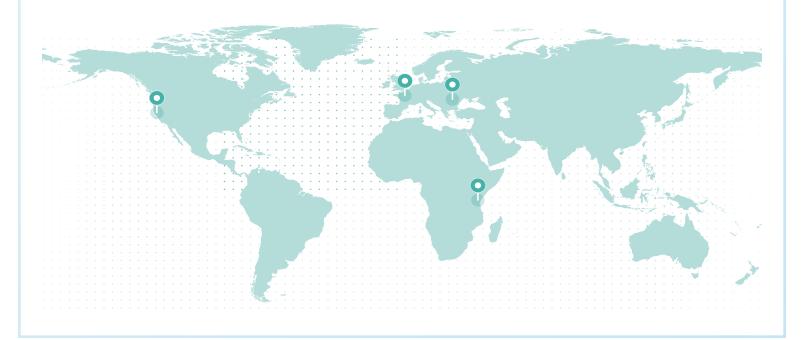

### LIFETIME GLOBAL IMPACT

#### **REFORESTATION IMPACT**

| Reforestation Project | Trees  |
|-----------------------|--------|
| France (Torcé)        | 26,680 |
| Tanzania              | 20,377 |
| Romania               | 12,803 |
| Northern California   | 7,094  |

Total Trees 66,954

PROJECT SDGs