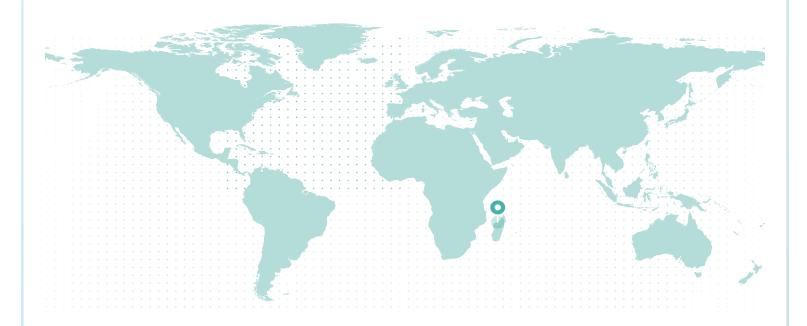

#### **REFORESTATION IMPACT**

**Reforestation Project** 

Trees

Madagascar

48.00

Total Trees 48.00

**PROJECT SDGs** 